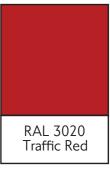

|

#### TM7 FL0013-7147-02

|       | NCS         | LRV   | %   | Adjusted LRV |
|-------|-------------|-------|-----|--------------|
| Base  | S 3502-R    | 37.56 | 90  | 33.804       |
| Fleck | S1510-Y50R  | 59.47 | 5   | 2.9735       |
| Fleck | S 4050-Y50R | 16.48 | 2.5 | 0.412        |
| Fleck | S 0500-N    | 85.95 | 2.5 | 2.1488       |
|       |             |       |     | 39.338       |

Contrast: 32.635



## Wheelchair space



Grabpoles added at doorways End castings to be sympathetic to existing design and matching in colour

Panel to provide perch-seating, reflecting existing seating design

Draftscreen, grab poles and grab pole castings to match existing design and matching in colour

#### 72TS Aesthetic Concept - Engineering Edition ISSUE 1.0

#### Emergency Brakes Gloss



LRV: ~12

#### All handrails



#### Interior panelling



LRV: ~75



To be completed



To be completed