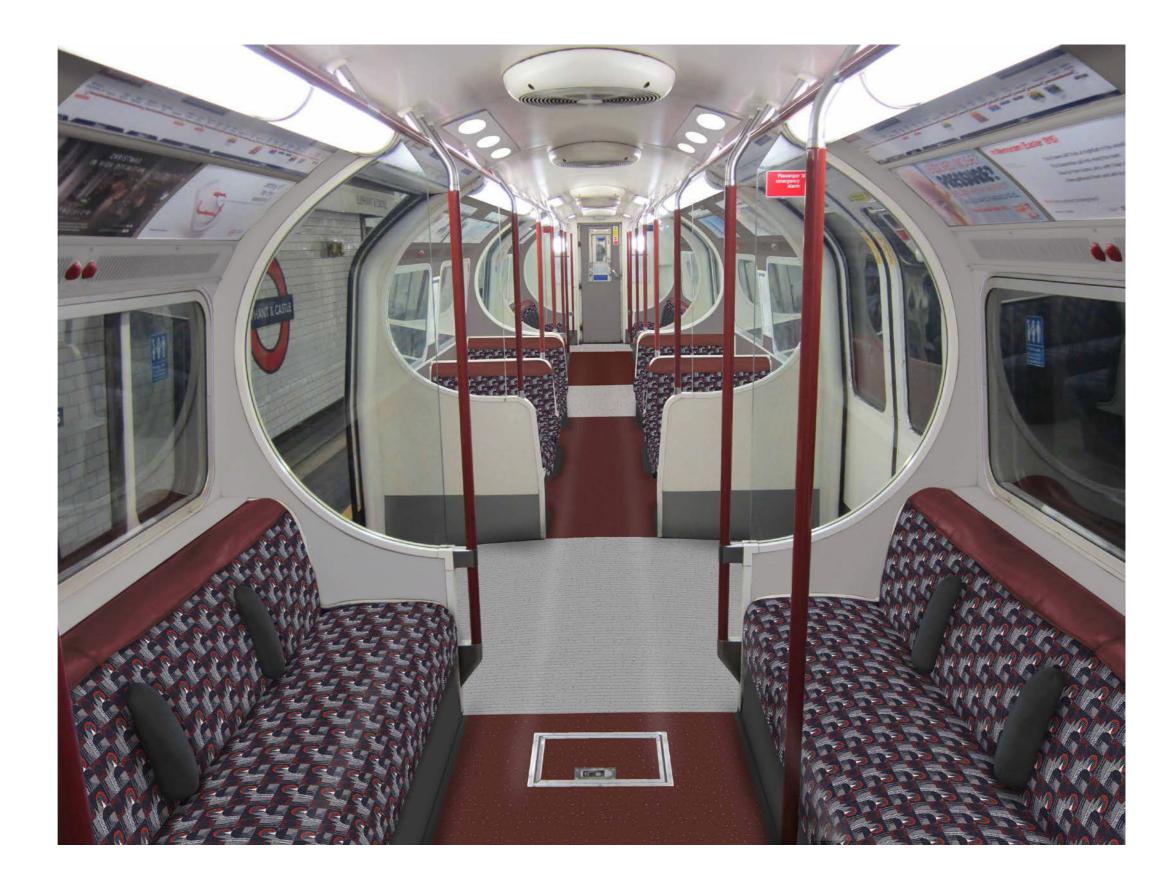

# Contents

Colour breakdown

**Below Waistrail:** Handrails Floor covering Wheelchair space

# Above Waistrail:

Visual Displays LED lighting

# Specified handrail and interior panelling colours

72TS Aesthetic Concept - Engineering Edition ISSUE 1.0