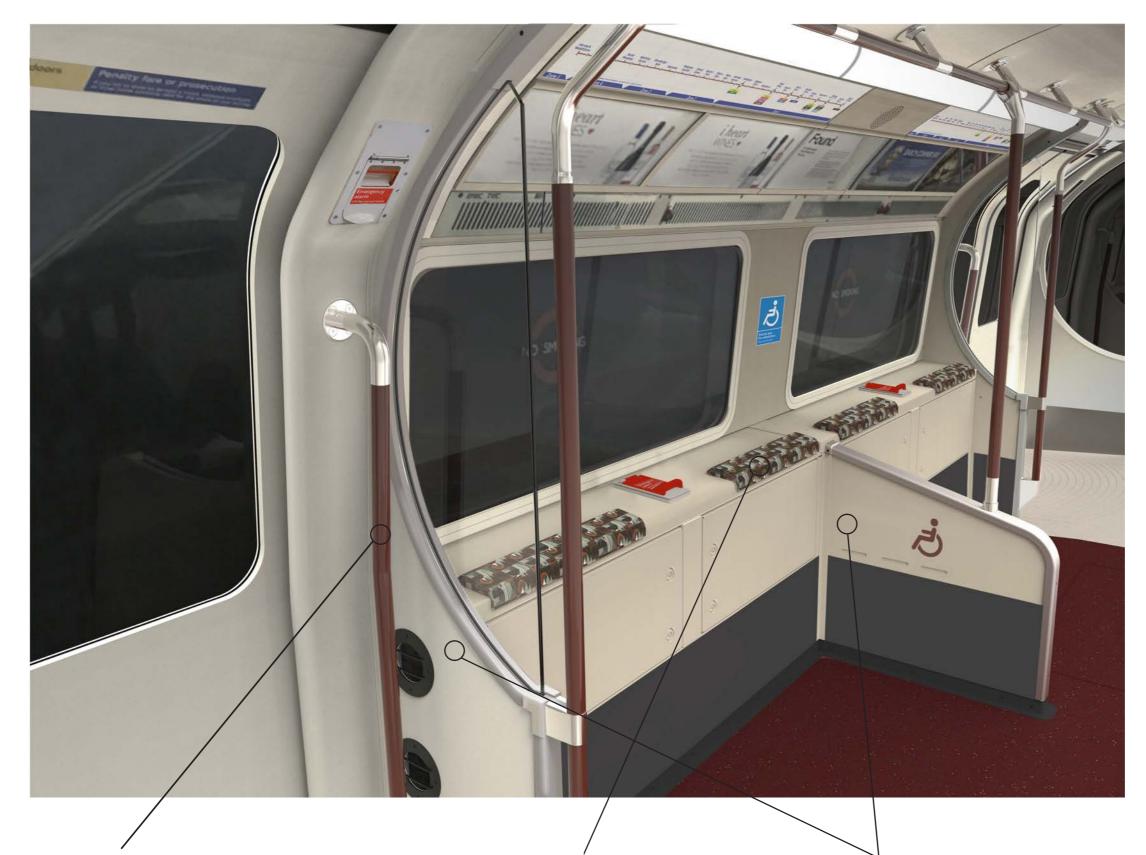

## Wheelchair space

Grabpoles added at doorways End castings to be sympathetic to existing design and matching in colour

Panel to provide perch-seating, reflecting existing seating design

Draftscreen, grab poles and grab pole castings to match existing design and matching in colour