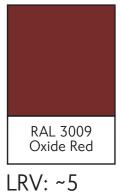

| NCS         | LRV   | %   | Adjusted LRV |
|-------|-------------|-------|-----|--------------|
| Base  | S 3502-R    | 37.56 | 90  | 33.804       |
| Fleck | S1510-Y50R  | 59.47 | 5   | 2.9735       |
| Fleck | S 4050-Y50R | 16.48 | 2.5 | 0.412        |
| Fleck | S 0500-N    | 85.95 | 2.5 | 2.1488       |
|       |             |       |     | 39.338       |

Contrast: 32.635



## Wheelchair space



Grabpoles added at doorways End castings to be sympathetic to existing design and matching in colour

Panel to provide perch-seating, reflecting existing seating design

Draftscreen, grab poles and grab pole castings to match existing design and matching in colour

#### 72TS Aesthetic Concept - Engineering Edition ISSUE 1.0

#### Emergency Brakes Gloss



LRV: ~12

#### All handrails



#### Interior panelling



LRV: ~75



To be completed



To be completed