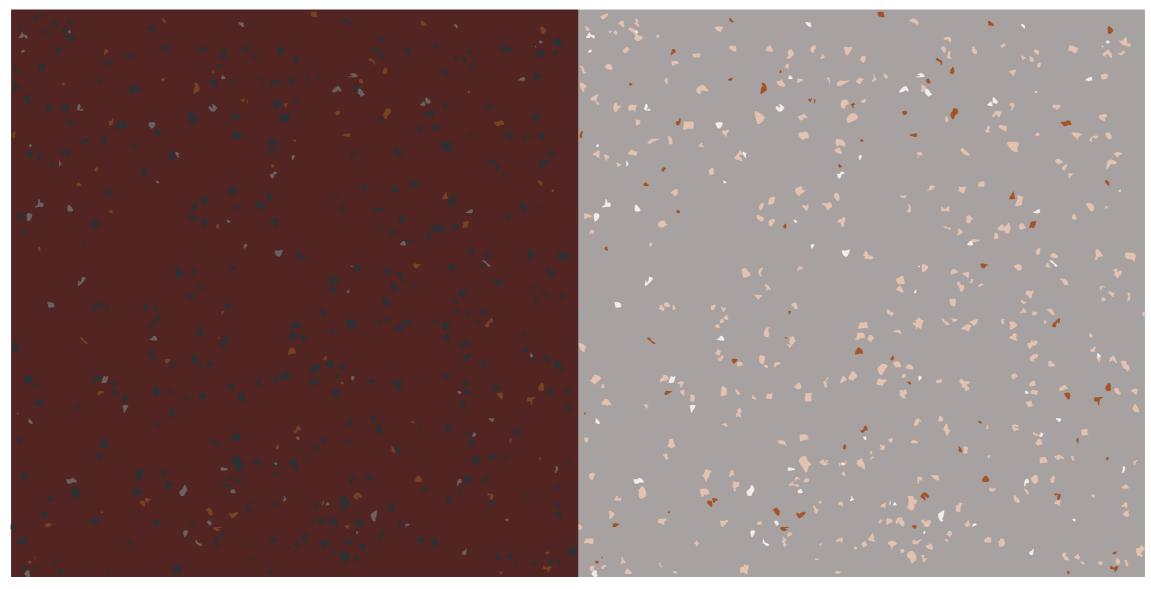

# Flooring

#### TM7 FL0013-7148-02

|       | NCS         | LRV   | %   | Adjusted LRV |
|-------|-------------|-------|-----|--------------|
| Base  | S 7020-Y90R | 6.38  | 90  | 5.742        |
| Fleck | S 8502-B    | 6.2   | 5   | 0.31         |
| Fleck | S 6030-Y50R | 10.94 | 2.5 | 0.2735       |
| Fleck | S 6502-R    | 15.12 | 2.5 | 0.378        |
|       |             |       |     | 6.7035       |

#### TM7 FL0013-7147-02

|       | NCS         | LRV   | %   | Adjusted LRV |
|-------|-------------|-------|-----|--------------|
| Base  | S 3502-R    | 37.56 | 90  | 33.804       |
| Fleck | S1510-Y50R  | 59.47 | 5   | 2.9735       |
| Fleck | S 4050-Y50R | 16.48 | 2.5 | 0.412        |
| Fleck | S 0500-N    | 85.95 | 2.5 | 2.1488       |
|       |             |       |     | 39.338       |

Contrast: 32.635